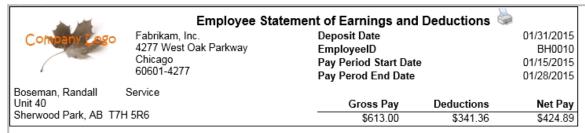

### Advice Slip

- √ From Canadian Payroll
- ✓ Data the same
- √ Formatted for mobile device

### **Advice Slip**

| Paycode Description      | Units    | Rate | Current  | YTD              |
|--------------------------|----------|------|----------|------------------|
| Tree Piece Rate 01 (.16) | 1,755.00 | 0.16 | 280.80   | 280.80           |
| Tree Piece Rate 02 (.20) | 1,661.00 | 0.20 | 332.20   | 332.20           |
| Total Income             |          |      | \$613.00 | <b>\$</b> 613.00 |