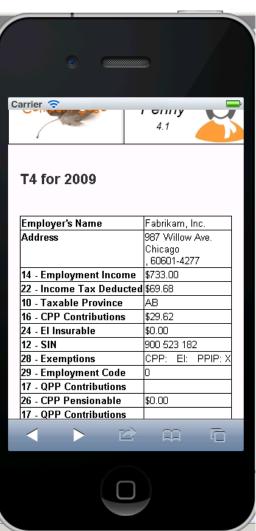

#### **Microsoft** Partner

**T4** 

√ From Canadian Payroll

✓ Data the same

√ Formatted for mobile device

**√T4** 