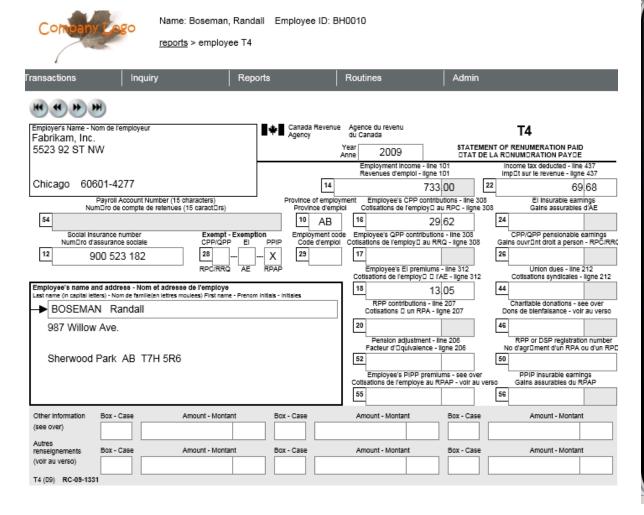

#### **Microsoft** Partner

**T4** 

√ From Canadian Payroll

✓ Data the same

√ Formatted for mobile device

**√T4** 