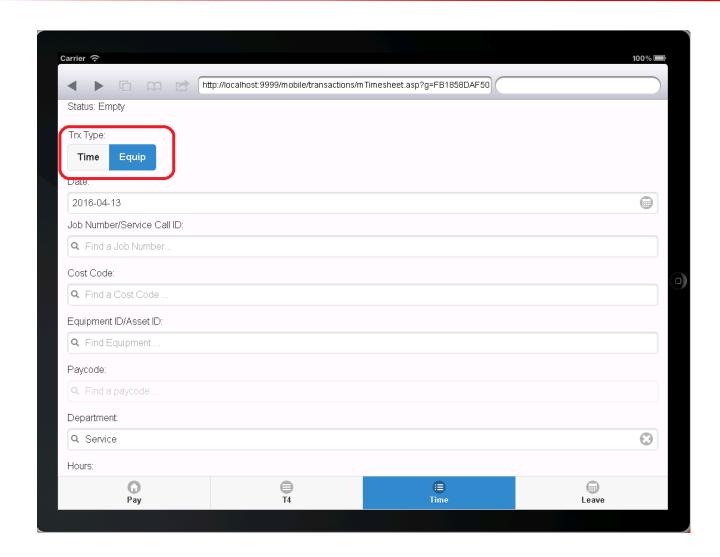

>85.00 85.00<br>153.25 153.25 153.25 |

| Accruals | Opening Bal | Units In | Units Out | Closing Bal |
|----------|-------------|----------|-----------|-------------|
| Sick     | 48.00       | 0.00     | 0.00      | 48.00       |
| Float    | 16.00       | 0.00     | 0.00      | 16.00       |
| Overtime | 0.00        | 0.00     | 0.00      | 0.00        |
| Vacation | 160.00      | 0.00     | 0.00      | 160.00      |





#### Leave

✓ List of Leave Requests grouped by status

✓ Search





#### Leave









- ✓ List of Timesheet grouped by status and pay period
- ✓ Search
- ✓ Time entry
  - ✓ Penny preferences display/hides fields
  - ✓ Time checked against available hours
  - ✓ Submit/Submit All













#### **Timesheet**





Silver Enterprise Resource Planning





















#### **Timesheet**

✓ Edit Timesheets





#### **Timesheet**

√"Submit All" timesheets for a pay period





Microsoft
Dynamics

CRM

Microsoft
Dynamics