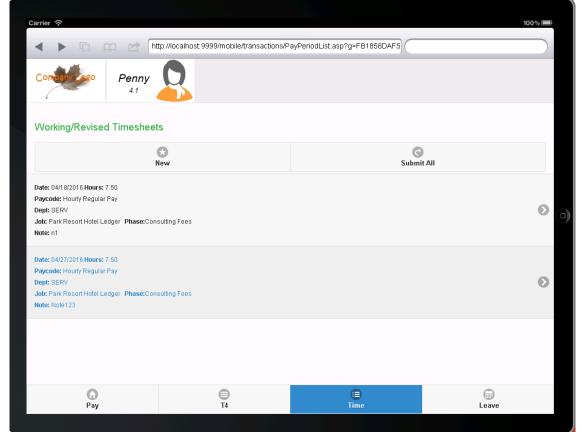

#### Leave

- ✓ List of Timesheet grouped by status and pay period
- ✓ Search
- ✓ Time entry
  - ✓ Penny preferences display/hides fields
  - ✓ Time checked against available hours
  - ✓ Submit/Submit All

#### **Timesheet**

✓ Edit Timesheets

#### **Timesheet**

√"Submit All" timesheets for a pay period

Microsoft
Dynamics

CRM

Microsoft
Dynamics