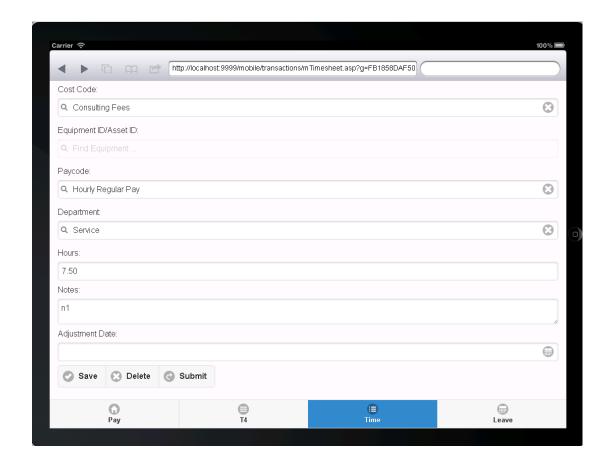

ruals | Opening Bal | Units In | Units Out | Closing Bal |
|----------|-------------|----------|-----------|-------------|
| Sick     | 48.00       | 0.00     | 0.00      | 48.00       |
| Float    | 16.00       | 0.00     | 0.00      | 16.00       |
| Overtime | 0.00        | 0.00     | 0.00      | 0.00        |
| Vacation | 160.00      | 0.00     | 0.00      | 160.00      |





#### Leave

✓ List of Leave Requests grouped by status

✓ Search





#### Leave









- ✓ List of Timesheet grouped by status and pay period
- ✓ Search
- ✓ Time entry
  - ✓ Penny preferences display/hides fields
  - ✓ Time checked against available hours
  - ✓ Submit/Submit All













#### **Timesheet**





Silver Enterprise Resource Planning





















#### **Timesheet**

✓ Edit Timesheets





#### **Timesheet**

√"Submit All" timesheets for a pay period





Microsoft
Dynamics

CRM

Microsoft
Dynamics