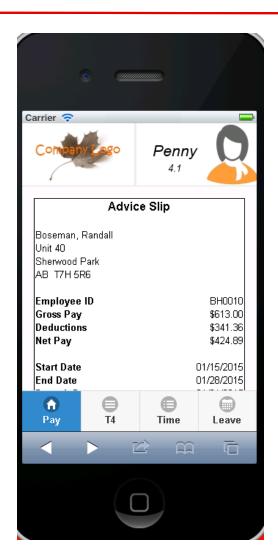

### Advice Slip

- √ From Canadian Payroll
- ✓ Data the same
- √ Formatted for mobile device

### **Advice Slip**

| Paycode Description      | Units    | Rate | Current  | YTD              |
|--------------------------|----------|------|----------|------------------|
| Tree Piece Rate 01 (.16) | 1,755.00 | 0.16 | 280.80   | 280.80           |
| Tree Piece Rate 02 (.20) | 1,661.00 | 0.20 | 332.20   | 332.20           |
| Total Income             |          |      | \$613.00 | <b>\$</b> 613.00 |