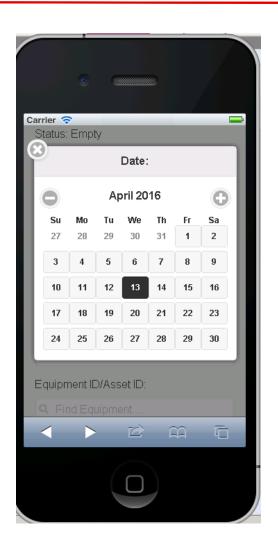

#### Leave

- ✓ List of Timesheet grouped by status and pay period
- ✓ Search
- ✓ Time entry
  - ✓ Penny preferences display/hides fields
  - ✓ Time checked against available hours
  - ✓ Submit/Submit All