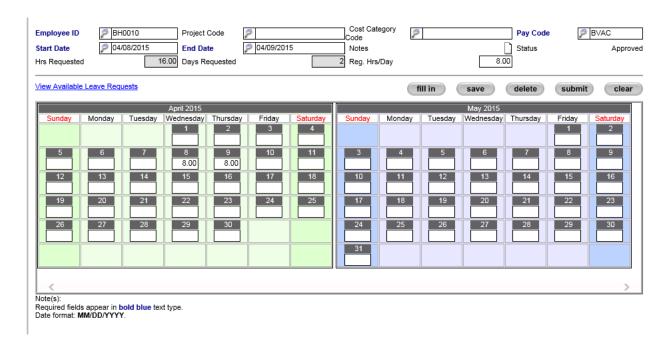

#### Leave

- ✓ List of Timesheet grouped by status and pay period
- ✓ Search
- ✓ Time entry
  - ✓ Penny preferences display/hides fields
  - ✓ Time checked against available hours
  - ✓ Submit/Submit All