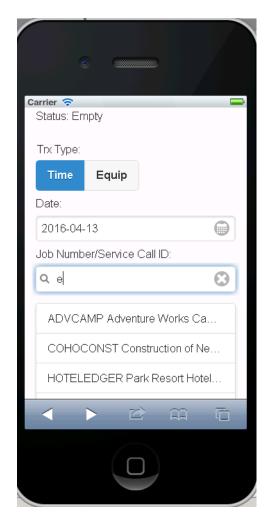

#### Leave

- ✓ List of Timesheet grouped by status and pay period
- ✓ Search
- ✓ Time entry
  - ✓ Penny preferences display/hides fields
  - ✓ Time checked against available hours
  - ✓ Submit/Submit All