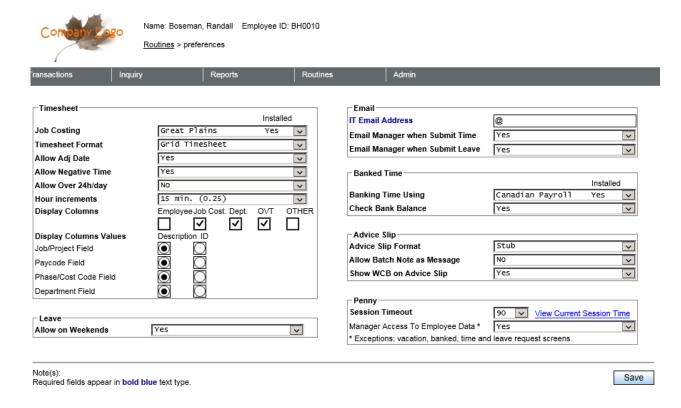

r>31.27 31.27 31.27 31.27<br>13.64 13.64 19.10 19.10<br>85.00 85.00<br>153.25 153.25 153.25 |

| Accruals | Opening Bal | Units In | Units Out | Closing Bal |
|----------|-------------|----------|-----------|-------------|
| Sick     | 48.00       | 0.00     | 0.00      | 48.00       |
| Float    | 16.00       | 0.00     | 0.00      | 16.00       |
| Overtime | 0.00        | 0.00     | 0.00      | 0.00        |
| Vacation | 160.00      | 0.00     | 0.00      | 160.00      |





#### Leave

✓ List of Leave Requests grouped by status

✓ Search





#### Leave









- ✓ List of Timesheet grouped by status and pay period
- ✓ Search
- ✓ Time entry
  - ✓ Penny preferences display/hides fields
  - ✓ Time checked against available hours
  - ✓ Submit/Submit All













#### **Timesheet**





Silver Enterprise Resource Planning





















#### **Timesheet**

✓ Edit Timesheets





#### **Timesheet**

√"Submit All" timesheets for a pay period





Microsoft
Dynamics

CRM

Microsoft
Dynamics