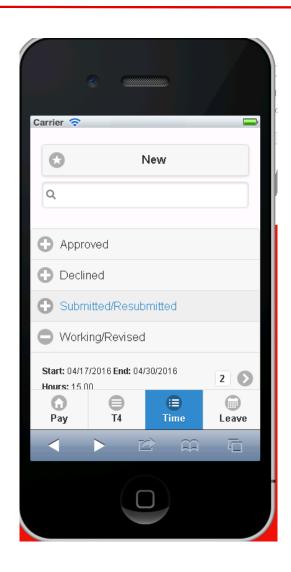

#### Leave

✓ List of Leave Requests grouped by status

✓ Search

#### Leave

- ✓ List of Timesheet grouped by status and pay period
- ✓ Search
- ✓ Time entry
  - ✓ Penny preferences display/hides fields
  - ✓ Time checked against available hours
  - ✓ Submit/Submit All