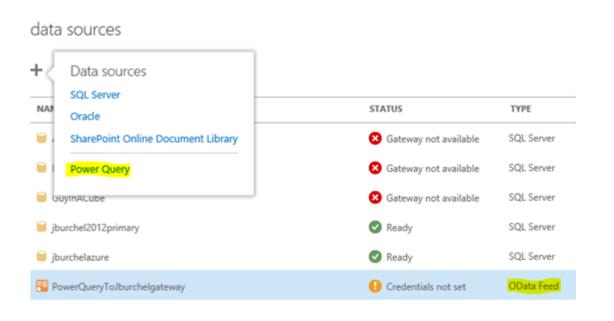

## **GP 2016 OData Support**

• What is OData?

## • How to use OData feeds (in Excel)

- MR Moving to maintenance status
- Microsoft announces Jet Express for Excel free for Dynamics GP customers (May 2016)
  - Free download (Jun 2016 from JetReports website)
  - Will include pre-built reports, tutorial videos, online community
  - Users can upgrade to Jet Essentials (across databases and companies) or Jet Enterprise (BI tool from Jet Reports)