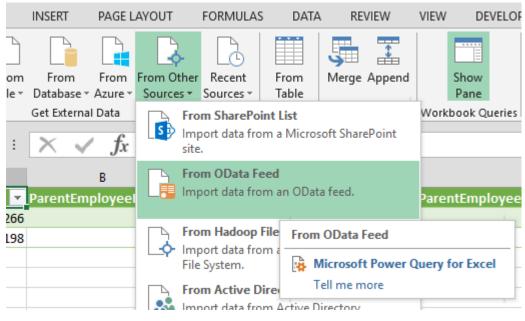

## **GP 2016 OData Support**

• What is OData?

## • How to use OData feeds (in Excel)

- MR Moving to maintenance status
- Microsoft announces Jet Express for Excel free for Dynamics GP customers (May 2016)
  - Free download (Jun 2016 from JetReports website)
  - Will include pre-built reports, tutorial videos, online community
  - Users can upgrade to Jet Essentials (across databases and companies) or Jet Enterprise (BI tool from Jet Reports)