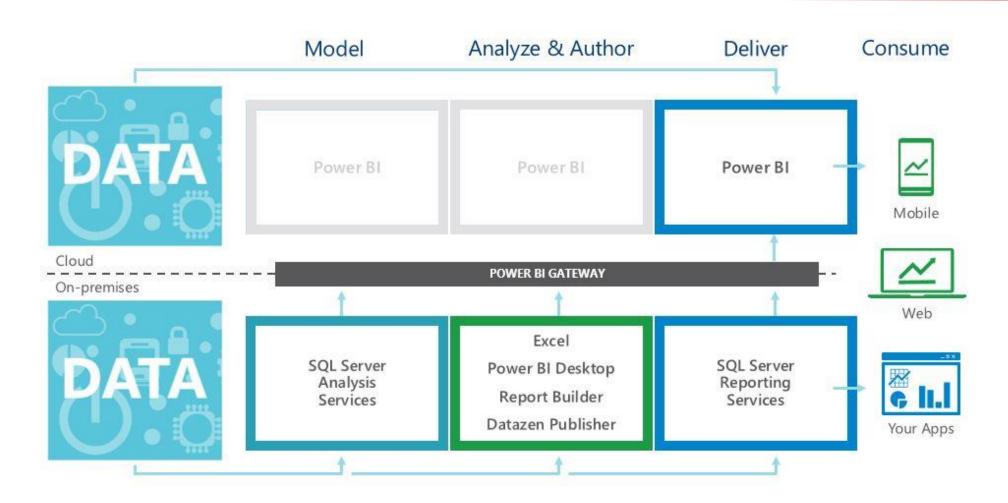

## Symmetry across on-prem and cloud

Microsoft Partner

Silver Enterprise Resource Planning Silver Customer Relationship Management Silver Independent Software Vendor (ISV)

- What is BI
- Microsoft BI Building blocks
- Dynamics GP BI
- Dynamics CRM BI
- Successful BI project attributes