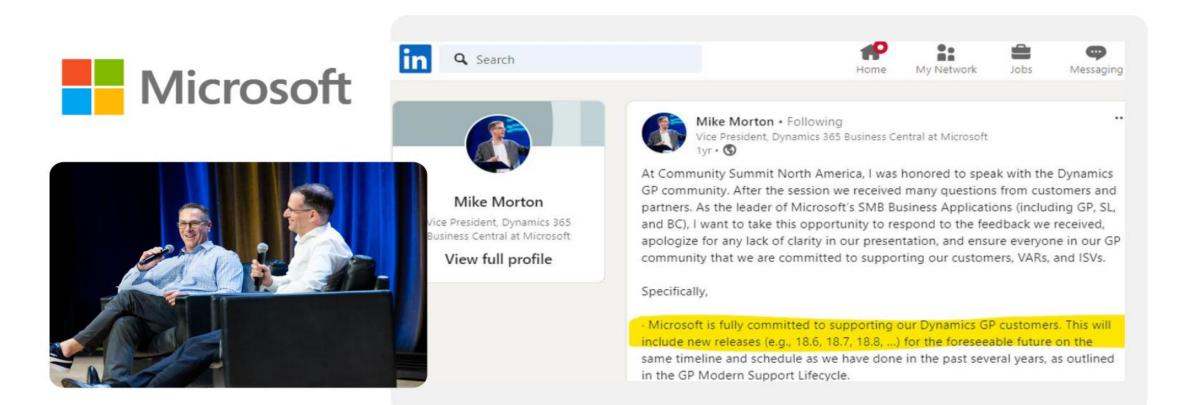

# Fact #1: Dynamics GP is NOT going away

## Microsoft is Adding New Features to GP

## Fact #2: Microsoft is Adding New GP Features

- ➤ Since Feb 2020: 18 GP updates released **100+ new features** from 18.2 18.6
- ➤ 5 more years of new features planned for version 18.7, 18.8 and beyond.
- Maximize your Microsoft investment experience: Power Platform, Power BI, Copilot, Cloud Solutions
- Requests to vote for new GP features (See QR Code)