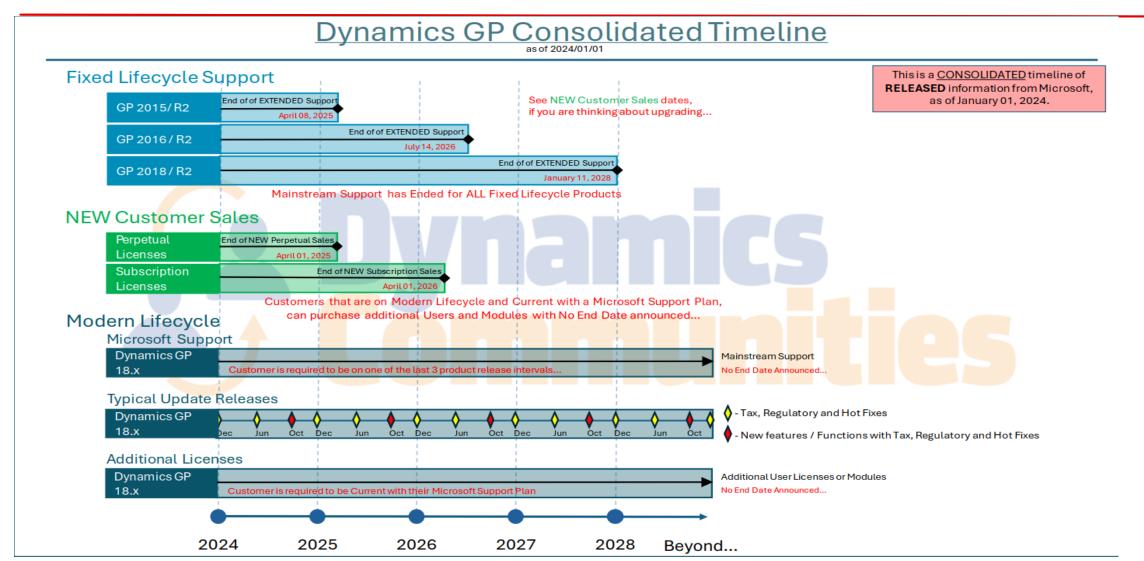

## **Modern Lifecycle**

## Supported into the Future

# Fact #1: Dynamics GP is NOT going away

## Microsoft is Adding New Features to GP

## Fact #2: Microsoft is Adding New GP Features

- ➤ Since Feb 2020: 18 GP updates released **100+ new features** from 18.2 18.6
- ➤ 5 more years of new features planned for version 18.7, 18.8 and beyond.
- Maximize your Microsoft investment experience: Power Platform, Power BI, Copilot, Cloud Solutions
- Requests to vote for new GP features (See QR Code)